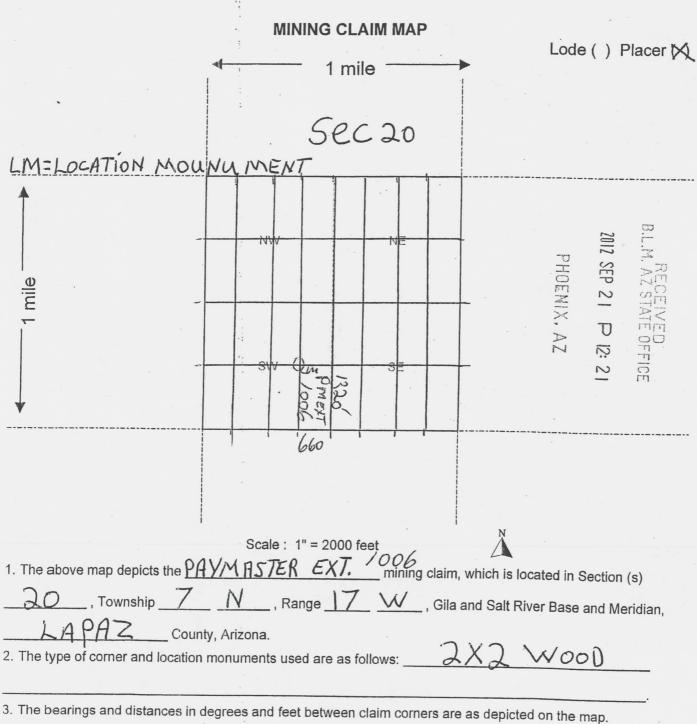

#### DEPARTMENT OF THE INTERIOR BUREAU OF LAND MANAGEMENT MINING CLAIMS

MC Maintenance Fees Paid Through the BLM Pay Portal (by Date Paid)

Page 690 Of 723

**CBS Receipt: 4253074** 

Run Date/Time: 9/11/2018

Printed For Lead File # AMC417639

Agency Tracking ID: 1535848057

Number of BLM Serial Nr: 53

Assessment Year: 2019
Paid On: 9/2/2018

Total Amount Paid: \$8,215.00

| Claim Name     | BLM Serial No | Lead File No | Amount Paid |
|----------------|---------------|--------------|-------------|
| NOBLE-QUEEN #1 | AMC404146     | AMC404145    | \$155.00    |
| NOBLE-QUEEN #9 | AMC404148     | AMC404145    | \$155.00    |