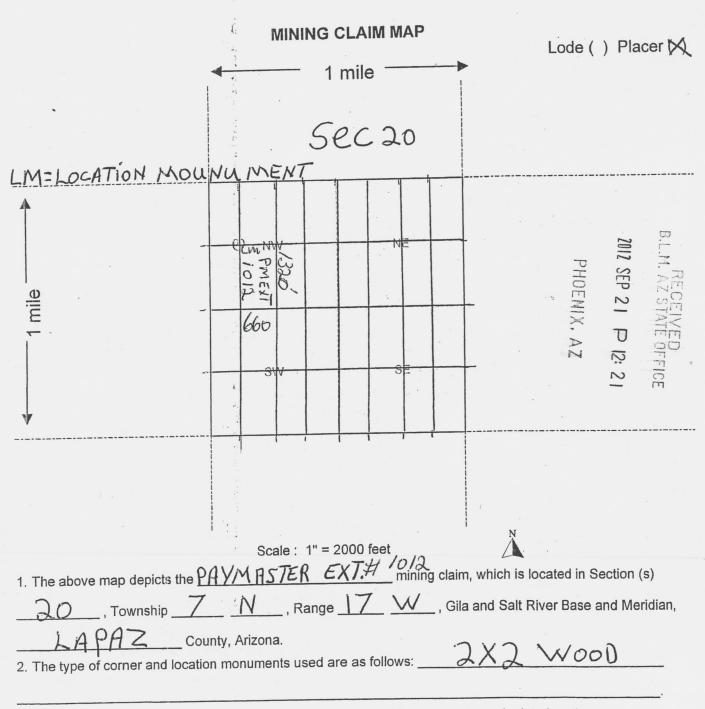

\*\*\* See "Exhibit A" attached hereto and made a part hereof \*\*\*

Signature

State of

County of

The foregoing instrument was acknowledged before me this 25 th day of August by JAMES D. MORRIS

a. Warner

Notary Public

My commission expires:

LORETTA A WARNER Notary Public - Arizona La Paz County My Commission Expires April 2, 2017

| ,   |       | 2014          | 4-02 <u> </u>      | of 4                     | THE PERSON NAMED IN | Notary Pt<br>La Pt | A WAHIP<br>ublic - Arizo<br>az County<br>nission Expi | '' <sup>a</sup> |
|-----|-------|---------------|--------------------|--------------------------|---------------------|--------------------|-------------------------------------------------------|-----------------|
|     | -     | FXHI          | RITA               | · (%)                    | MI. I               | Apr                | 1 2, 2017                                             |                 |
| LIN |       | AMC<br>NUMBER | CLAIM/SITE NAME    | COUNTY RECORDEDATA LAPAZ | R                   | TWP                | RNG                                                   | SEC             |
| 1   | 4/    | 7639          | PAYMASTER EXT. 100 | 0 2012-04310             |                     | 71                 | 1700                                                  | 20              |
| 2   | · ترا | 17640         | PAY MASTERENT 100  | 01 2012-04311            |                     | 7N                 | 17W                                                   | 20              |
| 3   | 4     | 1764/         | PAYMASTER.EXT/OX   | 2 2012-043/2             |                     | 7N                 | 1700                                                  | 20              |
| 4   | 4     | 17642         | PAYMASTER. EXT 100 | 3 2012-04313             |                     | 7N                 | 1700                                                  | 20              |
| 5   | 4     | 119643        | PAYMASTER EXT/OX   | 4 2012-04314             | <u> </u>            | 711                | 1700                                                  | 20              |
| 6   | 4     | 17644         | DAYMHSTER EXTLO    | 25/2012-04315            | <u> </u>            | 7K                 | 17w                                                   | صد              |
| 7   |       | 17645         | PAYMISTER EXT 10.  | 62012-04316              |                     | 7×                 | 1700                                                  | 20              |
| 8   | 7     | 17646         | PAYMASTER EXT/OC   |                          | _                   | 7N                 | 1700                                                  | 20              |
| 9   |       | 17647         | PAYMASTER.EXTO     | 08 2012-04318            | 3                   | 7N                 | 1700                                                  |                 |
| 10  | 1     | 17648         | PAY MASTER EXTION  | _                        |                     | 711                | 1200                                                  | 20              |
| -   | j/    | 417649        | PAYMASTEREST 1010  | 2012-04320               |                     | N                  | 1765                                                  | 20              |
|     | 12    | 417650        |                    | 2012-04321               |                     |                    | 17w                                                   | 20              |
| -   | 13    | 417651        | DAY MASTER EXT     | 2012-04322               |                     | -                  | 17w                                                   | 20              |
| -   | 14    | 417652        | PAY MASTER EXT     | 2012-04323               | . ' }               |                    | 1700                                                  | 20              |
|     | 15    | 417653        | PAYMASTEREXT       | 2012-09324               | 7/                  |                    | 17w                                                   | 20              |
|     | 16_   | 417654        | PAY MASTER ECT     | 2012-04.325              |                     |                    | 17ω                                                   | 20              |
|     | 17    | 417655        | PAYMASTER EXT      | 2012-09326               | 7                   |                    | 17w                                                   | 19              |
|     | 18    | 417656        | PAYMASTER EXT      | 2012-04327               | 71                  |                    | <u>17ω</u>                                            | 19              |
|     | 19    | 417657        | PAYMASTER EST      | 2012-04328               |                     |                    | 1700                                                  | 19              |
|     | 20    | 417658        | PAYMASTER EXT      | 2012-04329               | 7                   |                    | 17W                                                   | 19              |
|     | 21    | 417659        | PAYMASTER EXT      | 2012-04330               | 17/                 |                    | 170                                                   | 19              |
|     | 22    | 417660        | PAYMASTER EXT      | 2012-04331               |                     | N                  | 170                                                   | 19              |
|     | 23    | 417661        | PAYMASTER ELT      | 2012-04332               | 7.                  |                    | 17w                                                   | 19.             |
|     | 24    | 417662        | PAYMASIERET JOSY   | 2012-04333               |                     | N .                | 1700                                                  | 19              |
|     | 25    | 41766         | ANMASTER EXT       | 2012-04334               |                     | 7N                 | 1700                                                  | 19              |
|     | 26    | 41766         | 1036               | 2012-04335               |                     | 7 N                | 1700                                                  | 19              |
|     | 27    | 41766         | 1027               | - 11227                  |                     | 7 <u>N</u><br>7N   | <del>                                     </del>      | <del></del>     |
|     | 28    | 41766         | O PAY WINSTER EXT  | dOId-07337               |                     |                    | 1700                                                  | 19              |

PHOENIX. ARIZONA

XHIBÎT A" LORETTA A WARNER Notary Public - Arizona La Pez County My Commission Expires April 2, 2017 TOWNSHIP 7N, RANGE, 17W TITO OZISM MLESOPII 100J 1003 8 8 33.9426N 33.9389N

PHOENIX, ARIZONA