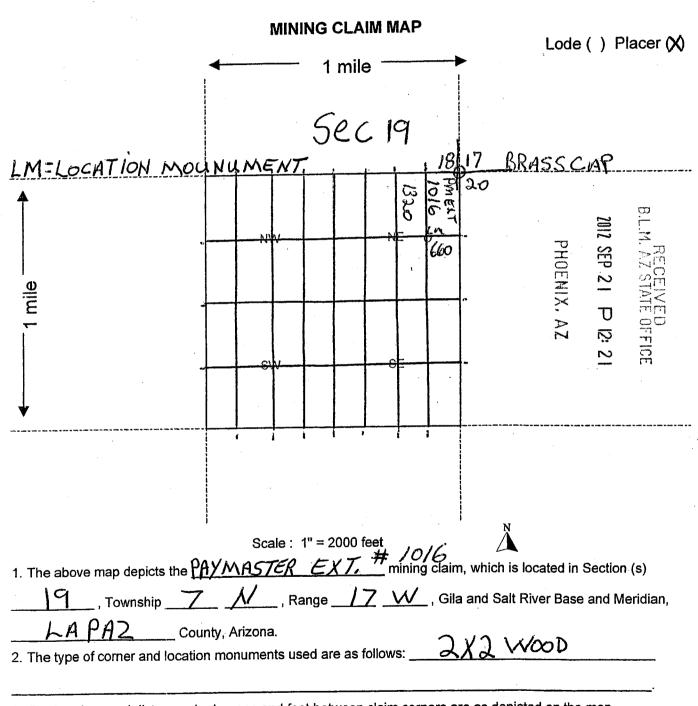

My commission expires:

LORETTA A WARNER Notary Public - Arizona La Paz County My Commission Expires April 2, 2017

| ,   |       | 2014          | 4-02 <u> </u>      | of 4                     | THE PERSON NAMED IN | Notary Pt<br>La Pt | A WAHIP<br>ublic - Arizo<br>az County<br>nission Expi | '' <sup>a</sup> |
|-----|-------|---------------|--------------------|--------------------------|---------------------|--------------------|-------------------------------------------------------|-----------------|
|     | -     | FXHI          | RITA               | · (%)                    | MI. I               | Apr                | 1 2, 2017                                             |                 |
| LIN |       | AMC<br>NUMBER | CLAIM/SITE NAME    | COUNTY RECORDEDATA LAPAZ | R                   | TWP                | RNG                                                   | SEC             |
| 1   | 4/    | 7639          | PAYMASTER EXT. 100 | 0 2012-04310             |                     | 71                 | 1700                                                  | 20              |
| 2   | · ترا | 17640         | PAY MASTERENT 100  | 01 2012-04311            |                     | 7N                 | 17W                                                   | 20              |
| 3   | 4     | 1764/         | PAYMASTER.EXT/OX   | 2 2012-043/2             |                     | 7N                 | 1700                                                  | 20              |
| 4   | 4     | 17642         | PAYMASTER. EXT 100 | 3 2012-04313             |                     | 7N                 | 1700                                                  | 20              |
| 5   | 4     | 119643        | PAYMASTER EXT/OX   | 4 2012-04314             | <u> </u>            | 711                | 1700                                                  | 20              |
| 6   | 4     | 17644         | DAYMHSTER EXTLO    | 25/2012-04315            | <u> </u>            | 7K                 | 17w                                                   | صد              |
| 7   |       | 17645         | PAYMISTER EXT 10.  | 62012-04316              |                     | 7×                 | 1700                                                  | 20              |
| 8   | 7     | 17646         | PAYMASTER EXT/OC   |                          | _                   | 7N                 | 1700                                                  | 20              |
| 9   |       | 17647         | PAYMASTER.EXTO     | 08 2012-04318            | 3                   | 7N                 | 1700                                                  |                 |
| 10  | 1     | 17648         | PAY MASTER EXTION  | _                        |                     | 711                | 1200                                                  | 20              |
| -   | j/    | 417649        | PAYMASTEREST 1010  | 2012-04320               |                     | N                  | 1765                                                  | 20              |
|     | 12    | 417650        |                    | 2012-04321               |                     |                    | 17w                                                   | 20              |
| -   | 13    | 417651        | DAY MASTER EXT     | 2012-04322               |                     | -                  | 17w                                                   | 20              |
| -   | 14    | 417652        | PAY MASTER EXT     | 2012-04323               | . ' }               |                    | 1700                                                  | 20              |
|     | 15    | 417653        | PAYMASTEREXT       | 2012-09324               | 7/                  |                    | 17w                                                   | 20              |
|     | 16_   | 417654        | PAY MASTER ECT     | 2012-04.325              |                     |                    | 17ω                                                   | 20              |
|     | 17    | 417655        | PAYMASTER EXT      | 2012-09326               | 7                   |                    | 17w                                                   | 19              |
|     | 18    | 417656        | PAYMASTER EXT      | 2012-04327               | 71                  |                    | <u>17ω</u>                                            | 19              |
|     | 19    | 417657        | PAYMASTER EST      | 2012-04328               |                     |                    | 1700                                                  | 19              |
|     | 20    | 417658        | PAYMASTER EXT      | 2012-04329               | 7                   |                    | 17W                                                   | 19              |
|     | 21    | 417659        | PAYMASTER EXT      | 2012-04330               | 17/                 |                    | 170                                                   | 19              |
|     | 22    | 417660        | PAYMASTER EXT      | 2012-04331               |                     | N                  | 170                                                   | 19              |
|     | 23    | 417661        | PAYMASTER ELT      | 2012-04332               | 7.                  |                    | 17w                                                   | 19.             |
|     | 24    | 417662        | PAYMASIERET JOSY   | 2012-04333               |                     | N .                | 1700                                                  | 19              |
|     | 25    | 41766         | ANMASTER EXT       | 2012-04334               |                     | 7N                 | 1700                                                  | 19              |
|     | 26    | 41766         | 1036               | 2012-04335               |                     | 7 N                | 1700                                                  | 19              |
|     | 27    | 41766         | 1027               | - 11227                  |                     | 7 <u>N</u><br>7N   | <del>                                     </del>      | <del></del>     |
|     | 28    | 41766         | O PAY WINSTER EXT  | dOId-07337               |                     |                    | 1700                                                  | 19              |