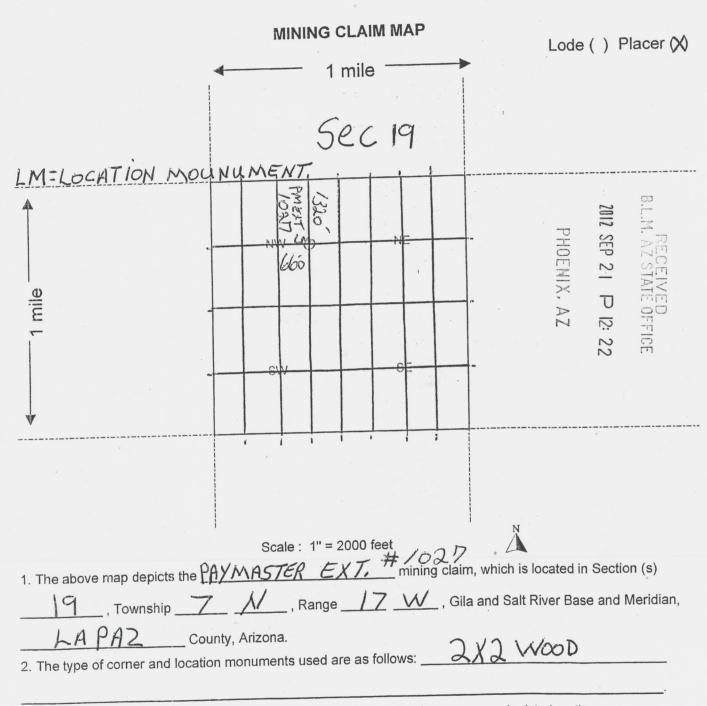

PHOENIX. ARIZONA

XHIBÎT A" LORETTA A WARNER Notary Public - Arizona La Pez County My Commission Expires April 2, 2017 TOWNSHIP 7N, RANGE, 17W TITO OZISM MLESOPII 100J 1003 8 8 33.9426N 33.9389N

PHOENIX, ARIZONA