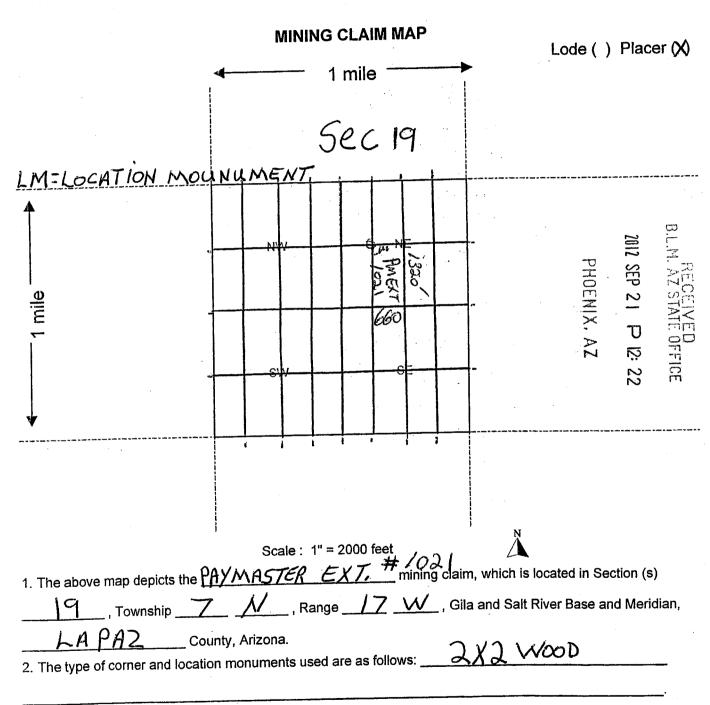

PHOENIX. ARIZONA

XHIBÎT A" LORETTA A WARNER Notary Public - Arizona La Pez County My Commission Expires April 2, 2017 TOWNSHIP 7N, RANGE, 17W TITO OZISM MLESOPII 100J 1003 8 8 33.9426N 33.9389N

PHOENIX, ARIZONA