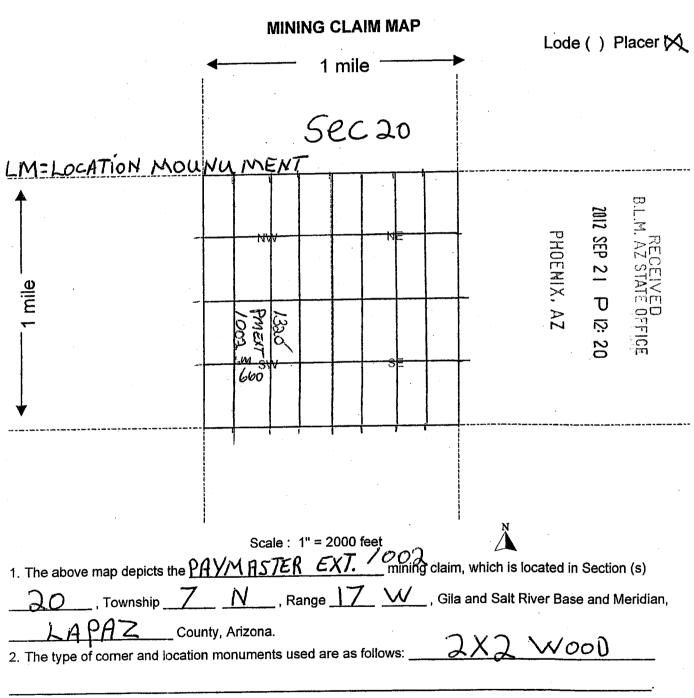

|          |            |
|                                                                                                                      |                |                         |          | ·          |
| OATED AND POSTED on the ground this day of                                                                           | 20             | 12                      |          |            |
| OCATOR (s) James Morry                                                                                               |                |                         |          |            |
|                                                                                                                      |                |                         | Form     | MCFIO      |



Form MCF100a Revised July 2005



Requested By: James Morris SHELLY D BAKER, RECORDER OFFICIAL RECORDS OF LA PAZ COUNTY, AZ 09-04-2012 07:00 AM Recording Fee \$10.00

| LOCATION NOTICE FOR PLACER MINING CLAIM                                                                          | <u> </u>           | <del></del> |         | <del></del>   |
|------------------------------------------------------------------------------------------------------------------|--------------------|-------------|---------|---------------|
| NOTICE IS HEREBY GIVEN that the PAY MASTER                                                                       | j                  |             | 2012    |               |
| EXTENSION # placer mining claim has been located by