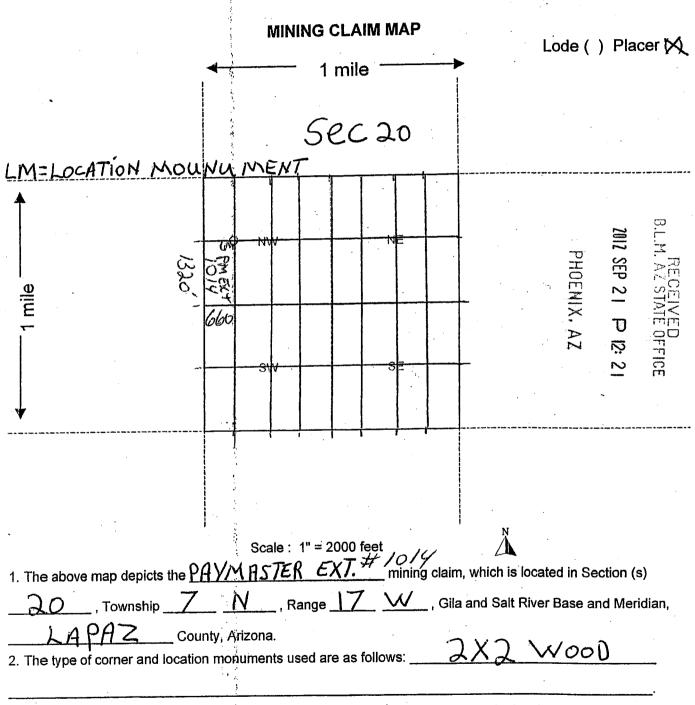

Printed For Lead File # AMC417639

Agency Tracking ID: 1535848057

Number of BLM Serial Nr: 53

Assessment Year: 2019
Paid On: 9/2/2018

Total Amount Paid: \$8,215.00

| Claim Name     | BLM Serial No | Lead File No | Amount Paid |
|----------------|---------------|--------------|-------------|
| NOBLE-QUEEN #1 | AMC404146     | AMC404145    | \$155.00    |
| NOBLE-QUEEN #9 | AMC404148     | AMC404145    | \$155.00    |