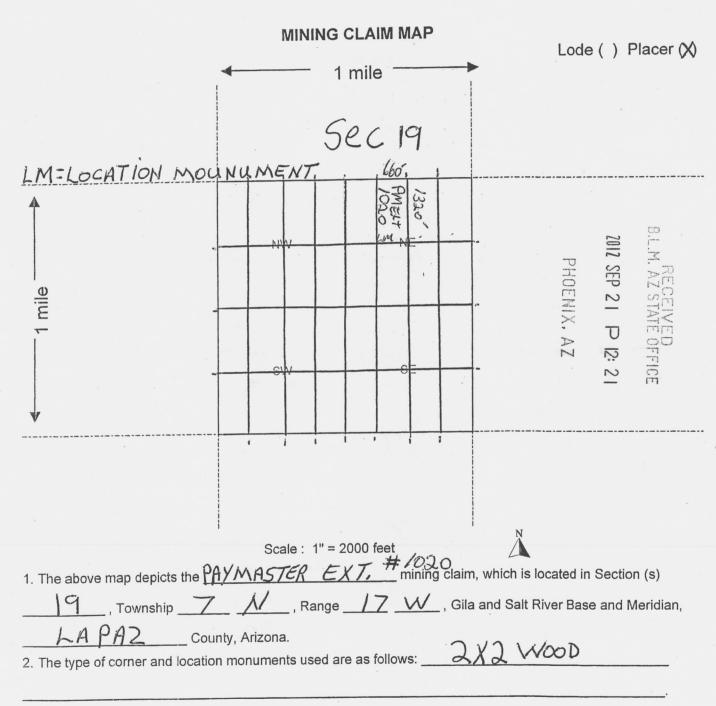

My commission expires:

LORETTA A WARNER Notary Public - Arizona La Paz County My Commission Expires April 2, 2017

| ,   |       | 2014          | 4-02 <u> </u>      | of 4                     | THE PERSON NAMED IN | Notary Pt<br>La Pt | A WAHIP<br>ublic - Arizo<br>az County<br>nission Expi | '' <sup>a</sup> |
|-----|-------|---------------|--------------------|--------------------------|---------------------|--------------------|-------------------------------------------------------|-----------------|
|     | -     | FXHI          | RITA               | · (%)                    | MI. I               | Apr                | 1 2, 2017                                             |                 |
| LIN |       | AMC<br>NUMBER | CLAIM/SITE NAME    | COUNTY RECORDEDATA LAPAZ | R                   | TWP                | RNG                                                   | SEC             |
| 1   | 4/    | 7639          | PAYMASTER EXT. 100 | 0 2012-04310             |                     | 71                 | 1700                                                  | 20              |
| 2   | · ترا | 17640         | PAY MASTERENT 100  | 01 2012-04311            |                     | 7N                 | 17W                                                   | 20              |
| 3   | 4     | 1764/         | PAYMASTER.EXT/OX   | 2 2012-043/2             |                     | 7N                 | 1700                                                  | 20              |
| 4   | 4     | 17642         | PAYMASTER. EXT 100 | 3 2012-04313             |                     | 7N                 | 1700                                                  | 20              |
| 5   | 4     | 119643        | PAYMASTER EXT/OX   | 4 2012-04314             | <u> </u>            | 711                | 1700                                                  | 20              |
| 6   | 4     | 17644         | DAYMHSTER EXTLO    | 25/2012-04315            | <u> </u>            | 7K                 | 17w                                                   | صد              |
| 7   |       | 17645         | PAYMISTER EXT 10.  | 62012-04316              |                     | 7×                 | 1700                                                  | 20              |
| 8   | 7     | 17646         | PAYMASTER EXT/OC   |                          | _                   | 7N                 | 1700                                                  | 20              |
| 9   |       | 17647         | PAYMASTER.EXTO     | 08 2012-04318            | 3                   | 7N                 | 1700                                                  |                 |
| 10  | 1     | 17648         | PAY MASTER EXTION  | _                        |                     | 711                | 1200                                                  | 20              |
| -   | j/    | 417649        | PAYMASTEREST 1010  | 2012-04320               |                     | N                  | 1765                                                  | 20              |
|     | 12    | 417650        |                    | 2012-04321               |                     |                    | 17w                                                   | 20              |
| -   | 13    | 417651        | DAY MASTER EXT     | 2012-04322               |                     | -                  | 17w                                                   | 20              |
| -   | 14    | 417652        | PAY MASTER EXT     | 2012-04323               | . ' }               |                    | 1700                                                  | 20              |
|     | 15    | 417653        | PAYMASTEREXT       | 2012-09324               | 7/                  |                    | 17w                                                   | 20              |
|     | 16_   | 417654        | PAY MASTER ECT     | 2012-04.325              |                     |                    | 17ω                                                   | 20              |
|     | 17    | 417655        | PAYMASTER EXT      | 2012-09326               | 7                   |                    | 17w                                                   | 19              |
|     | 18    | 417656        | PAYMASTER EXT      | 2012-04327               | 71                  |                    | <u>17ω</u>                                            | 19              |
|     | 19    | 417657        | PAYMASTER EST      | 2012-04328               |                     |                    | 1700                                                  | 19              |
|     | 20    | 417658        | PAYMASTER EXT      | 2012-04329               | 7                   |                    | 17W                                                   | 19              |
|     | 21    | 417659        | PAYMASTER EXT      | 2012-04330               | 17/                 |                    | 170                                                   | 19              |
|     | 22    | 417660        | PAYMASTER EXT      | 2012-04331               |                     | N                  | 170                                                   | 19              |
|     | 23    | 417661        | PAYMASTER ELT      | 2012-04332               | 7.                  |                    | 17w                                                   | 19.             |
|     | 24    | 417662        | PAYMASIERET JOSY   | 2012-04333               |                     | N .                | 1700                                                  | 19              |
|     | 25    | 41766         | ANMASTER EXT       | 2012-04334               |                     | 7N                 | 1700                                                  | 19              |
|     | 26    | 41766         | 1036               | 2012-04335               |                     | 7 N                | 1700                                                  | 19              |
|     | 27    | 41766         | 1027               | - 11227                  |                     | 7 <u>N</u><br>7N   | <del>                                     </del>      | <del></del>     |
|     | 28    | 41766         | O PAY WINSTER EXT  | dOId-07337               |                     |                    | 1700                                                  | 19              |