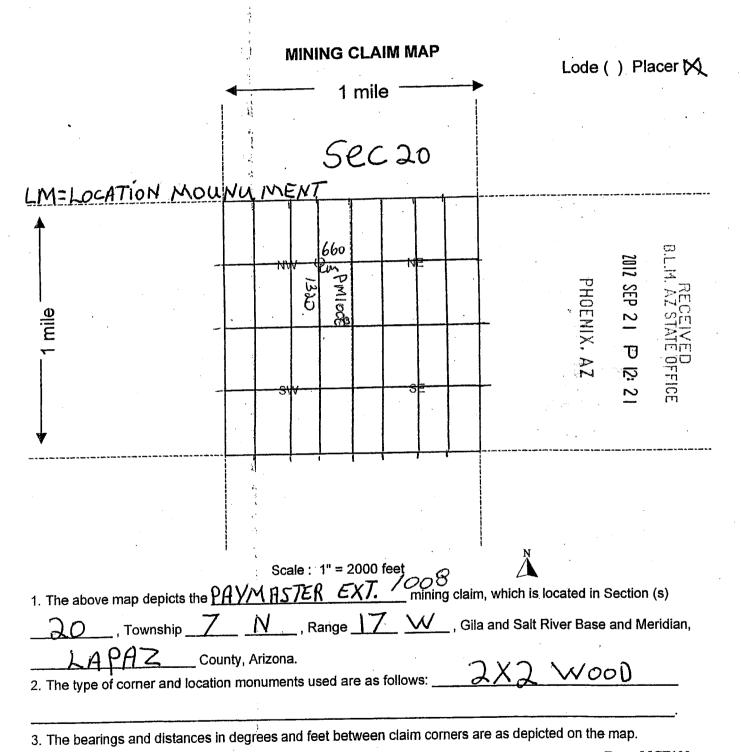

#### DEPARTMENT OF THE INTERIOR BUREAU OF LAND MANAGEMENT MINING CLAIMS

MC Maintenance Fees Paid Through the BLM Pay Portal (by Date Paid)

Page 690 Of 723

**CBS Receipt: 4253074** 

Run Date/Time: 9/11/2018

Printed For Lead File # AMC417639

Agency Tracking ID: 1535848057

Number of BLM Serial Nr: 53

Assessment Year: 2019
Paid On: 9/2/2018

Total Amount Paid: \$8,215.00

| Claim Name     | BLM Serial No | Lead File No | Amount Paid |
|----------------|---------------|--------------|-------------|
| NOBLE-QUEEN #1 | AMC404146     | AMC404145    | \$155.00    |
| NOBLE-QUEEN #9 | AMC404148     | AMC404145    | \$155.00    |