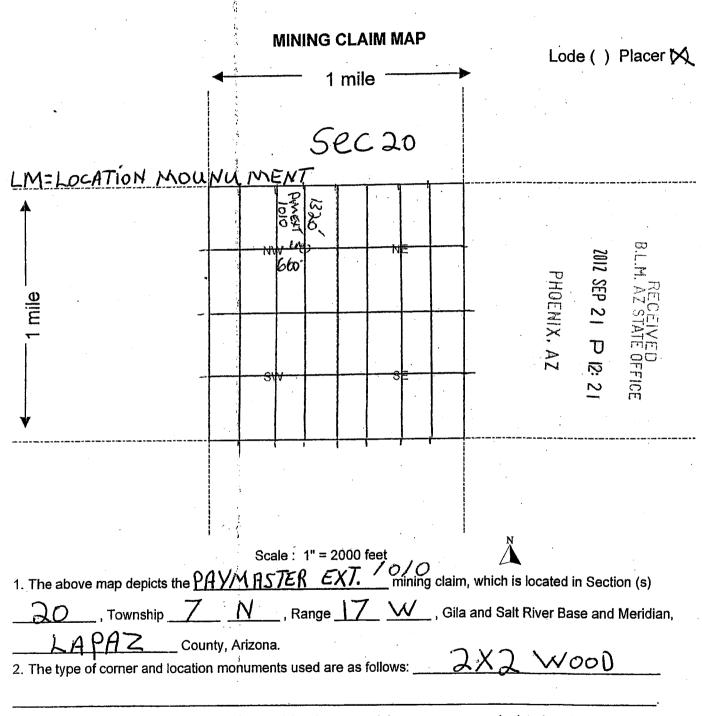

|                     |                |                 |               |
| DATED AND POSTED on the ground this day of                                                                                                         | T_, 20,12           |                |                 | <del></del> . |
| LOCATOR (s) OMMES Morris                                                                                                                           |                     |                |                 |               |
|                                                                                                                                                    | •                   | F              | orm M           | CF102         |

Revised July 2005

-0 -=



J



201 4321
Fase 1 of 2
Requested By: James Morris
SHELLY D BAKER, RECORDER
OFFICIAL RECORDS OF LA PAZ COUNTY, AZ
09-04-2012 07:00 AM Recording Fee \$10.00

| LOCATION NOTICE FOR PLACER MINING CLAIM                                                        | ,                   |             |          | - <del></del>                          |
|------------------------------------------------------------------------------------------------|---------------------|-------------|----------|----------------------------------------|
| NOTICE IS HEREBY GIVEN that the PAYMASTER                                                      |                     | <u>P</u>    |          |                                        |
| EXTENSION #   OII placer mining claim has been located by