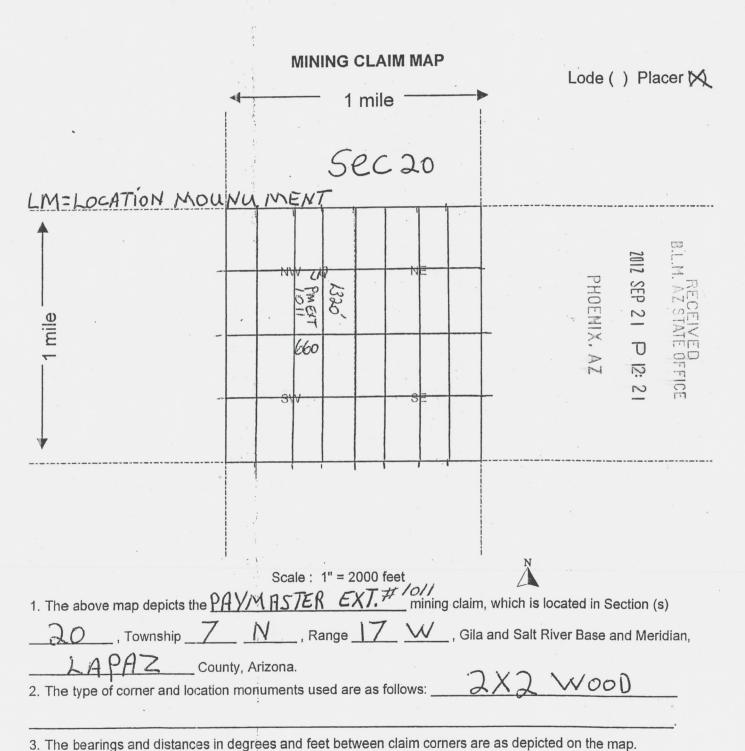

|                                        |
|                                                                                                |                     |             |          | ·                                      |
| DATED AND POSTED on the ground this/ day ofSe                                                  | PT , 20/2           | <del></del> |          | ······································ |
| LOCATOR (s) Qames moves                                                                        |                     |             |          |                                        |
| LOUATOR (3)                                                                                    |                     | D           |          | MCF102                                 |



Form MCF100a

Revised July 2005



2012 4322
Page 1 of 2
Requested By: James Morris
SHELLY D BAKER, RECORDER
OFFICIAL RECORDS OF LA PAZ COUNTY, AZ
09-04-2012 07:00 AM Recording Fee \$10.00

| LOCATION NOTICE FOR PLACER MINING CLAIM                                                                         |