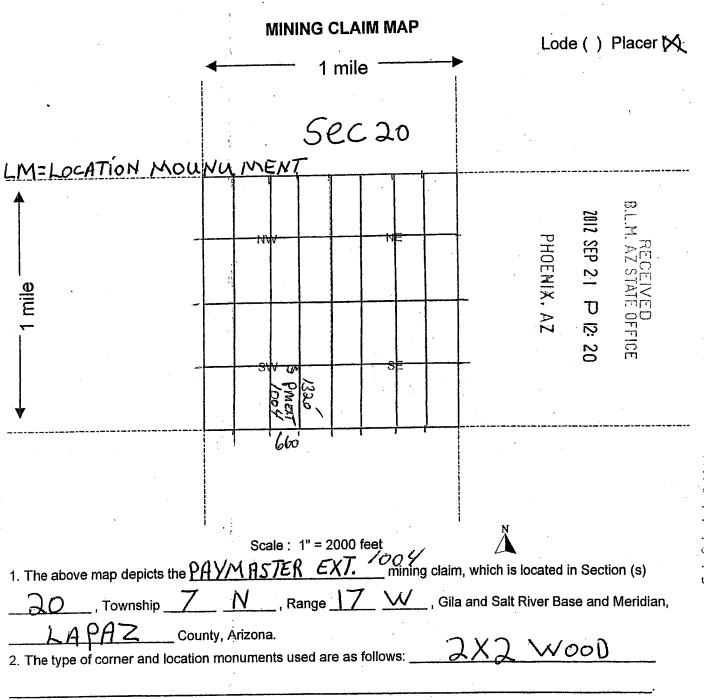

| 12                   |                     |                     | _                                     |
| OCATOR (s) JAMES MOTILS                                                                                                                                                                           |                              |                      |                     |                     |                                       |
|                                                                                                                                                                                                   |                              | -                    |                     | rm MCF<br>ed July 2 |                                       |





201 4315
Page 1 of 2
Requested By: James Morris
SHELLY D BAKER, RECORDER
OFFICIAL RECORDS OF LA FAZ COUNTY, AZ
09-04-2012 07:00 AM Recording Fee \$10.00

| LOCATION NOTICE FOR PLACER MINING CLAIM                                        |                  |             |             |              |
|--------------------------------------------------------------------------------|------------------|-------------|-------------|--------------|
| NOTICE IS HEREBY GIVEN that the PAYMASTER                                      |                  |             | 2012        | []<br>[]     |
| EXTENSION # placer mining claim has been located by                            | BLM<br>Date      | PHOENIX,    | SEP         | REC<br>1. AZ |
| JAMES MORRIS whose current mailing