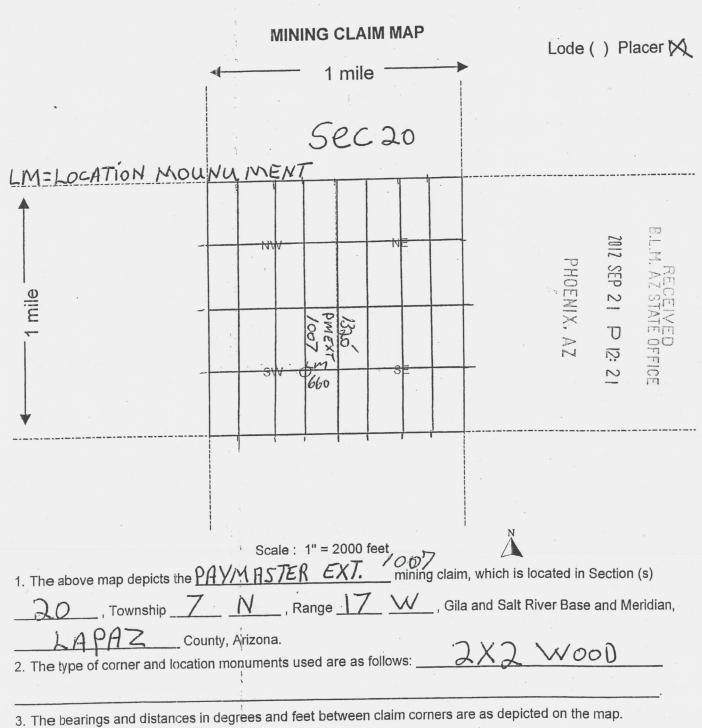

#### DEPARTMENT OF THE INTERIOR BUREAU OF LAND MANAGEMENT MINING CLAIMS

MC Maintenance Fees Paid Through the BLM Pay Portal (by Date Paid)

Page 690 Of 723

**CBS Receipt: 4253074** 

Run Date/Time: 9/11/2018

Printed For Lead File # AMC417639

Agency Tracking ID: 1535848057

Number of BLM Serial Nr: 53

Assessment Year: 2019
Paid On: 9/2/2018

Total Amount Paid: \$8,215.00

| Claim Name     | BLM Serial No | Lead File No | Amount Paid |
|----------------|---------------|--------------|-------------|
| NOBLE-QUEEN #1 | AMC404146     | AMC404145    | \$155.00    |
| NOBLE-QUEEN #9 | AMC404148     | AMC404145    | \$155.00    |