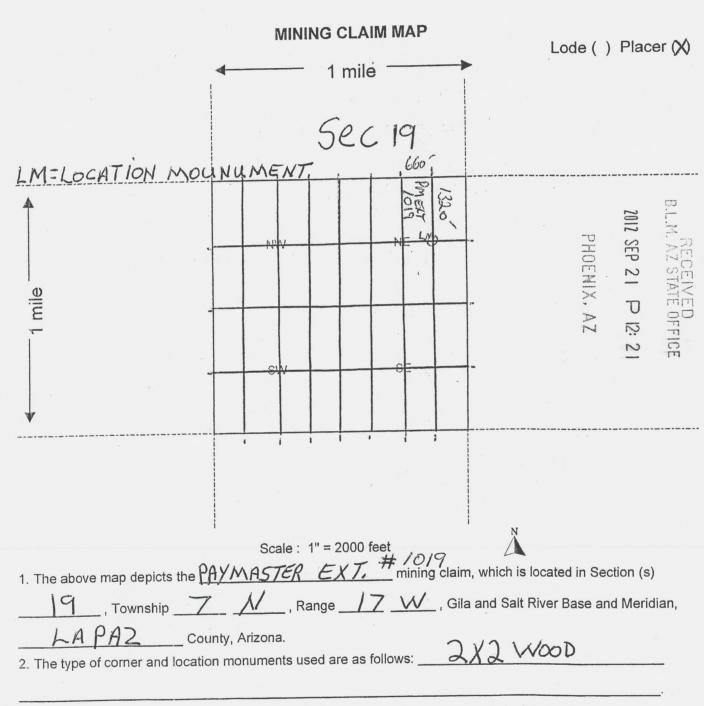

My commission expires:

LORETTA A WARNER Notary Public - Arizona La Paz County My Commission Expires April 2, 2017

| ,   |       | 2014          | 4-02 <u> </u>      | of 4                     | THE PERSON NAMED IN | Notary Pt<br>La Pt | A WAHIP<br>ublic - Arizo<br>az County<br>nission Expi | '' <sup>a</sup> |
|-----|-------|---------------|--------------------|--------------------------|---------------------|--------------------|-------------------------------------------------------|-----------------|
|     | -     | FXHI          | RITA               | · (%)                    | MI. I               | Apr                | 1 2, 2017                                             |                 |
| LIN |       | AMC<br>NUMBER | CLAIM/SITE NAME    | COUNTY RECORDEDATA LAPAZ | R                   | TWP                | RNG                                                   | SEC             |
| 1   | 4/    | 7639          | PAYMASTER EXT. 100 | 0 2012-04310             |                     | 71                 | 1700                                                  | 20              |
| 2   | · ترا | 17640         | PAY MASTERENT 100  | 01 2012-04311            |                     | 7N                 | 17W                                                   | 20              |
| 3   | 4     | 1764/         | PAYMASTER.EXT/OX   | 2 2012-043/2             |                     | 7N                 | 1700                                                  | 20              |
| 4   | 4     | 17642         | PAYMASTER. EXT 100 | 3 2012-04313             |                     | 7N                 | 1700                                                  | 20              |
| 5   | 4     | 119643        | PAYMASTER EXT/OX   | 4 2012-04314             | <u> </u>            | 711                | 1700                                                  | 20              |
| 6   | 4     | 17644         | DAYMHSTER EXTLO    | 25/2012-04315            | <u> </u>            | 7K                 | 17w                                                   | صد              |
| 7   |       | 17645         | PAYMISTER EXT 10.  | 62012-04316              |                     | 7×                 | 1700                                                  | 20              |
| 8   | 7     | 17646         | PAYMASTER EXT/OC   |                          | _                   | 7N                 | 1700                                                  | 20              |
| 9   |       | 17647         | PAYMASTER.EXTO     | 08 2012-04318            | 3                   | 7N                 | 1700                                                  |                 |
| 10  | 1     | 17648         | PAY MASTER EXTION  | _                        |                     | 711                | 1200                                                  | 20              |
| -   | j/    | 417649        | PAYMASTEREST 1010  | 2012-04320               |                     | N                  | 1765                                                  | 20              |
|     | 12    | 417650        |                    | 2012-04321               |                     |                    | 17w                                                   | 20              |
| -   | 13    | 417651        | DAY MASTER EXT     | 2012-04322               |                     | -                  | 17w                                                   | 20              |
| -   | 14    | 417652        | PAY MASTER EXT     | 2012-04323               | . ' }               |                    | 1700                                                  | 20              |
|     | 15    | 417653        | PAYMASTEREXT       | 2012-09324               | 7/                  |                    | 17w                                                   | 20              |
|     | 16_   | 417654        | PAY MASTER ECT     | 2012-04.325              |                     |                    | 17ω                                                   | 20              |
|     | 17    | 417655        | PAYMASTER EXT      | 2012-09326               | 7                   |                    | 17w                                                   | 19              |
|     | 18    | 417656        | PAYMASTER EXT      | 2012-04327               | 71                  |                    | <u>17ω</u>                                            | 19              |
|     | 19    | 417657        | PAYMASTER EST      | 2012-04328               |                     |                    | 1700                                                  | 19              |
|     | 20    | 417658        | PAYMASTER EXT      | 2012-04329               | 7                   |                    | 17W                                                   | 19              |
|     | 21    | 417659        | PAYMASTER EXT      | 2012-04330               | 17/                 |                    | 170                                                   | 19              |
|     | 22    | 417660        | PAYMASTER EXT      | 2012-04331               |                     | N                  | 170                                                   | 19              |
|     | 23    | 417661        | PAYMASTER ELT      | 2012-04332               | 7.                  |                    | 17w                                                   | 19.             |
|     | 24    | 417662        | PAYMASIERET JOSY   | 2012-04333               |                     | N .                | 1700                                                  | 19              |
|     | 25    | 41766         | ANMASTER EXT       | 2012-04334               |                     | 7N                 | 1700                                                  | 19              |
|     | 26    | 41766         | 1036               | 2012-04335               |                     | 7 N                | 1700                                                  | 19              |
|     | 27    | 41766         | 1027               | - 11227                  |                     | 7 <u>N</u><br>7N   | <del>                                     </del>      | <del></del>     |
|     | 28    | 41766         | O PAY WINSTER EXT  | dOId-07337               |                     |                    | 1700                                                  | 19              |