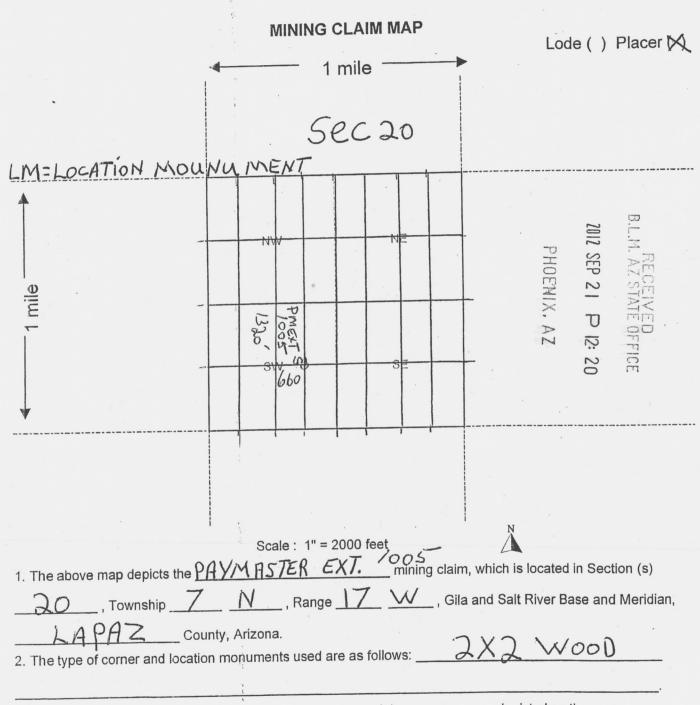

|             | <del></del> |              |
|                                                                                |                  | ·           |             |              |
|                                                                                |                  |             |             | ·            |
| DATED AND POSTED on the ground this day of                                     | T_, 20/          | 2           |             |              |
| LOCATOR (S) JAMES MOVIES                                                       |                  |             |             |              |
|                                                                                |                  | -           | Form N      | MCF102       |

Revised July 2005





2011 04316

Pase 1 of 2
Requested By: James Morris
SHELLY D BAKER, RECORDER
OFFICIAL RECORDS OF LA PAZ COUNTY, AZ
09-04-2012 07:00 AM Recording Fee \$10.00

|                                                                                                                            |                    |               |         | <del></del>         |
|----------------------------------------------------------------------------------------------------------------------------|--------------------|---------------|---------|---------------------|
| LOCATION NOTICE FOR PLACER MINING CLAIM                                                                                    |                    |               |         |                     |
| NOTICE IS HEREBY GIVEN that the PAYMASTER