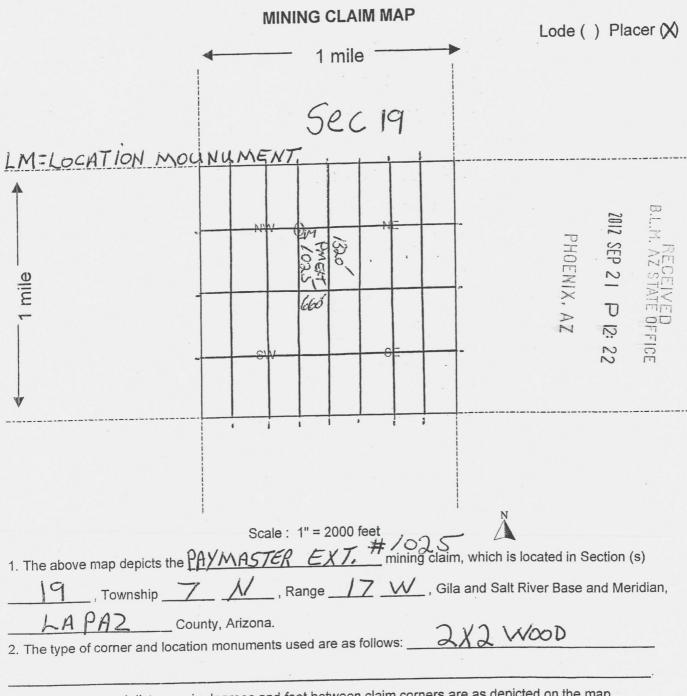

PHOENIX. ARIZONA

XHIBÎT A" LORETTA A WARNER Notary Public - Arizona La Pez County My Commission Expires April 2, 2017 TOWNSHIP 7N, RANGE, 17W TITO OZISM MLESOPII 100J 1003 8 8 33.9426N 33.9389N

PHOENIX, ARIZONA