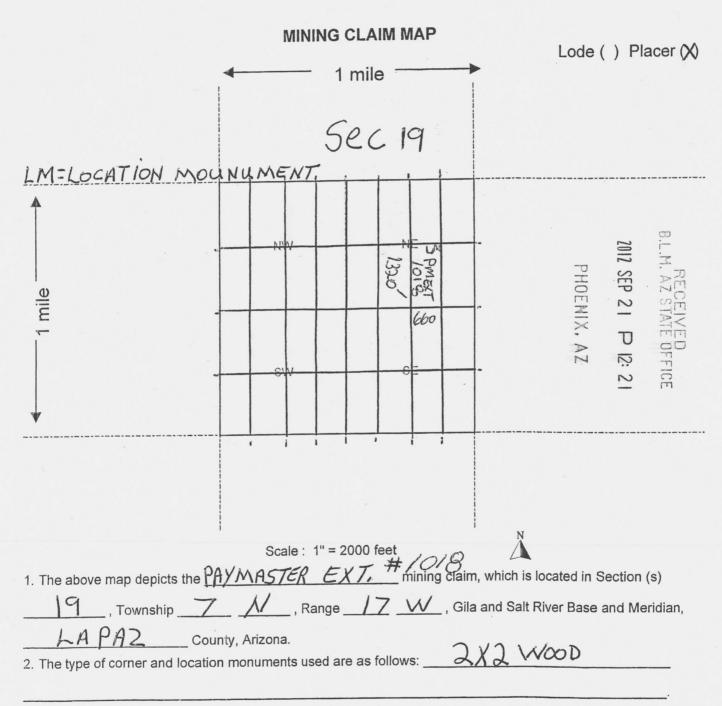

My commission expires:

LORETTA A WARNER Notary Public - Arizona La Paz County My Commission Expires April 2, 2017

| ,   |       | 2014          | 4-02 <u> </u>      | of 4                     | THE PERSON NAMED IN | Notary Pt<br>La Pt | A WAHIP<br>ublic - Arizo<br>az County<br>nission Expi | '' <sup>a</sup> |
|-----|-------|---------------|--------------------|--------------------------|---------------------|--------------------|-------------------------------------------------------|-----------------|
|     | -     | FXHI          | RITA               | · (%)                    | MI. I               | Apr                | 1 2, 2017                                             |                 |
| LIN |       | AMC<br>NUMBER | CLAIM/SITE NAME    | COUNTY RECORDEDATA LAPAZ | R                   | TWP                | RNG                                                   | SEC             |
| 1   | 4/    | 7639          | PAYMASTER EXT. 100 | 0 2012-04310             |                     | 71                 | 1700                                                  | 20              |
| 2   | · ترا | 17640         | PAY MASTERENT 100  | 01 2012-04311            |                     | 7N                 | 17W                                                   | 20              |
| 3   | 4     | 1764/         | PAYMASTER.EXT/OX   | 2 2012-043/2             |                     | 7N                 | 1700                                                  | 20              |
| 4   | 4     | 17642         | PAYMASTER. EXT 100 | 3 2012-04313             |                     | 7N                 | 1700                                                  | 20              |
| 5   | 4     | 119643        | PAYMASTER EXT/OX   | 4 2012-04314             | <u> </u>            | 711                | 1700                                                  | 20              |
| 6   | 4     | 17644         | DAYMHSTER EXTLO    | 25/2012-04315            | <u> </u>            | 7K                 | 17w                                                   | صد              |
| 7   |       | 17645         | PAYMISTER EXT 10.  | 62012-04316              |                     | 7×                 | 1700                                                  | 20              |
| 8   | 7     | 17646         | PAYMASTER EXT/OC   |                          | _                   | 7N                 | 1700                                                  | 20              |
| 9   |       | 17647         | PAYMASTER.EXTO     | 08 2012-04318            | 3                   | 7N                 | 1700                                                  |                 |
| 10  | 1     | 17648         | PAY MASTER EXTION  | _                        |                     | 711                | 1200                                                  | 20              |
| -   | j/    | 417649        | PAYMASTEREST 1010  | 2012-04320               |                     | N                  | 1765                                                  | 20              |
|     | 12    | 417650        |                    | 2012-04321               |                     |                    | 17w                                                   | 20              |
| -   | 13    | 417651        | DAY MASTER EXT     | 2012-04322               |                     | -                  | 17w                                                   | 20              |
| -   | 14    | 417652        | PAY MASTER EXT     | 2012-04323               | . ' }               |                    | 1700                                                  | 20              |
|     | 15    | 417653        | PAYMASTEREXT       | 2012-09324               | 7/                  |                    | 17w                                                   | 20              |
|     | 16_   | 417654        | PAY MASTER ECT     | 2012-04.325              |                     |                    | 17ω                                                   | 20              |
|     | 17    | 417655        | PAYMASTER EXT      | 2012-09326               | 7                   |                    | 17w                                                   | 19              |
|     | 18    | 417656        | PAYMASTER EXT      | 2012-04327               | 71                  |                    | <u>17ω</u>                                            | 19              |
|     | 19    | 417657        | PAYMASTER EST      | 2012-04328               |                     |                    | 1700                                                  | 19              |
|     | 20    | 417658        | PAYMASTER EXT      | 2012-04329               | 7                   |                    | 17W                                                   | 19              |
|     | 21    | 417659        | PAYMASTER EXT      | 2012-04330               | 17/                 |                    | 170                                                   | 19              |
|     | 22    | 417660        | PAYMASTER EXT      | 2012-04331               |                     | N                  | 170                                                   | 19              |
|     | 23    | 417661        | PAYMASTER ELT      | 2012-04332               | 7.                  |                    | 17w                                                   | 19.             |
|     | 24    | 417662        | PAYMASIERET JOSY   | 2012-04333               |                     | N .                | 1700                                                  | 19              |
|     | 25    | 41766         | ANMASTER EXT       | 2012-04334               |                     | 7N                 | 1700                                                  | 19              |
|     | 26    | 41766         | 1036               | 2012-04335               |                     | 7 N                | 1700                                                  | 19              |
|     | 27    | 41766         | 1027               | - 11227                  |                     | 7 <u>N</u><br>7N   | <del>                                     </del>      | <del></del>     |
|     | 28    | 41766         | O PAY WINSTER EXT  | dOId-07337               |                     |                    | 1700                                                  | 19              |