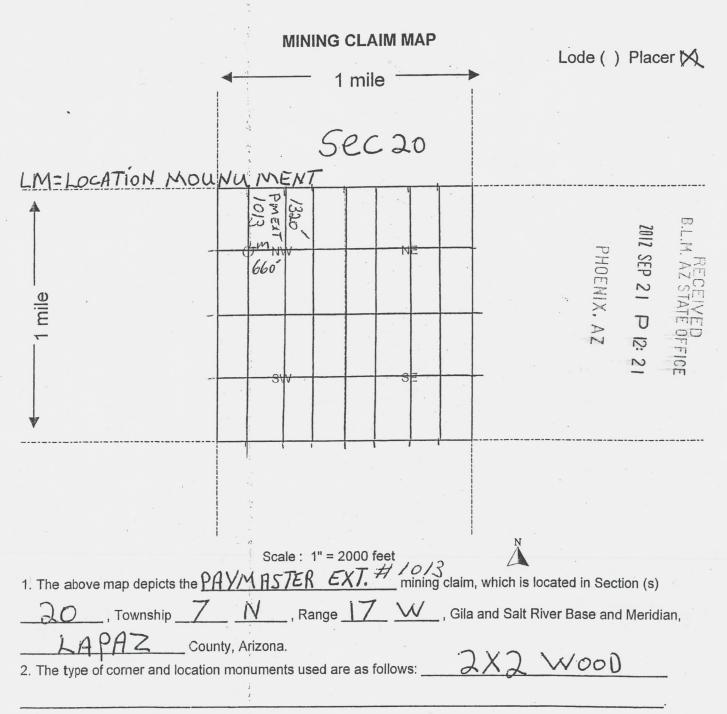

\*\*\* See "Exhibit A" attached hereto and made a part hereof \*\*\*

Signature

State of

County of

The foregoing instrument was acknowledged before me this 25 th day of August by JAMES D. MORRIS

a. Warner

Notary Public

My commission expires:

LORETTA A WARNER Notary Public - Arizona La Paz County My Commission Expires April 2, 2017

| ,   |       | 2014          | 4-02 <u> </u>      | of 4                     | THE PERSON NAMED IN | Notary Pt<br>La Pt | A WAHIP<br>ublic - Arizo<br>az County<br>nission Expi | '' <sup>a</sup> |
|-----|-------|---------------|--------------------|--------------------------|---------------------|--------------------|-------------------------------------------------------|-----------------|
|     | -     | FXHI          | RITA               | · (%)                    | MI. I               | Apr                | 1 2, 2017                                             |                 |
| LIN |       | AMC<br>NUMBER | CLAIM/SITE NAME    | COUNTY RECORDEDATA LAPAZ | R                   | TWP                | RNG                                                   | SEC             |
| 1   | 4/    | 7639          | PAYMASTER EXT. 100 | 0 2012-04310             |                     | 71                 | 1700                                                  | 20              |
| 2   | · ترا | 17640         | PAY MASTERENT 100  | 01 2012-04311            |                     | 7N                 | 17W                                                   | 20              |
| 3   | 4     | 1764/         | PAYMASTER.EXT/OX   | 2 2012-043/2             |                     | 7N                 | 1700                                                  | 20              |
| 4   | 4     | 17642         | PAYMASTER. EXT 100 | 3 2012-04313             |                     | 7N                 | 1700                                                  | 20              |
| 5   | 4     | 119643        | PAYMASTER EXT/OX   | 4 2012-04314             | <u> </u>            | 711                | 1700                                                  | 20              |
| 6   | 4     | 17644         | DAYMHSTER EXTLO    | 25/2012-04315            | <u> </u>            | 7K                 | 17w                                                   | صد              |
| 7   |       | 17645         | PAYMISTER EXT 10.  | 62012-04316              |                     | 7×                 | 1700                                                  | 20              |
| 8   | 7     | 17646         | PAYMASTER EXT/OC   |                          | _                   | 7N                 | 1700                                                  | 20              |
| 9   |       | 17647         | PAYMASTER.EXTO     | 08 2012-04318            | 3                   | 7N                 | 1700                                                  |                 |
| 10  | 1     | 17648         | PAY MASTER EXTION  | _                        |                     | 711                | 1200                                                  | 20              |
| -   | j/    | 417649        | PAYMASTEREST 1010  | 2012-04320               |                     | N                  | 1765                                                  | 20              |
|     | 12    | 417650        |                    | 2012-04321               |                     |                    | 17w                                                   | 20              |
| -   | 13    | 417651        | DAY MASTER EXT     | 2012-04322               |                     | -                  | 17w                                                   | 20              |
| -   | 14    | 417652        | PAY MASTER EXT     | 2012-04323               | . ' }               |                    | 1700                                                  | 20              |
|     | 15    | 417653        | PAYMASTEREXT       | 2012-09324               | 7/                  |                    | 17w                                                   | 20              |
|     | 16_   | 417654        | PAY MASTER ECT     | 2012-04.325              |                     |                    | 17ω                                                   | 20              |
|     | 17    | 417655        | PAYMASTER EXT      | 2012-09326               | 7                   |                    | 17w                                                   | 19              |
|     | 18    | 417656        | PAYMASTER EXT      | 2012-04327               | 71                  |                    | <u>17ω</u>                                            | 19              |
|     | 19    | 417657        | PAYMASTER EST      | 2012-04328               |                     |                    | 1700                                                  | 19              |
|     | 20    | 417658        | PAYMASTER EXT      | 2012-04329               | 7                   |                    | 17W                                                   | 19              |
|     | 21    | 417659        | PAYMASTER EXT      | 2012-04330               | 17/                 |                    | 170                                                   | 19              |
|     | 22    | 417660        | PAYMASTER EXT      | 2012-04331               |                     | N                  | 170                                                   | 19              |
|     | 23    | 417661        | PAYMASTER ELT      | 2012-04332               | 7.                  |                    | 17w                                                   | 19.             |
|     | 24    | 417662        | PAYMASIERET JOSY   | 2012-04333               |                     | N .                | 1700                                                  | 19              |
|     | 25    | 41766         | ANMASTER EXT       | 2012-04334               |                     | 7N                 | 1700                                                  | 19              |
|     | 26    | 41766         | 1036               | 2012-04335               |                     | 7 N                | 1700                                                  | 19              |
|     | 27    | 41766         | 1027               | - 11227                  |                     | 7 <u>N</u><br>7N   | <del>                                     </del>      | <del></del>     |
|     | 28    | 41766         | O PAY WINSTER EXT  | dOId-07337               |                     |                    | 1700                                                  | 19              |

PHOENIX. ARIZONA

XHIBÎT A" LORETTA A WARNER Notary Public - Arizona La Pez County My Commission Expires April 2, 2017 TOWNSHIP 7N, RANGE, 17W TITO OZISM MLESOPII 100J 1003 8 8 33.9426N 33.9389N

PHOENIX, ARIZONA