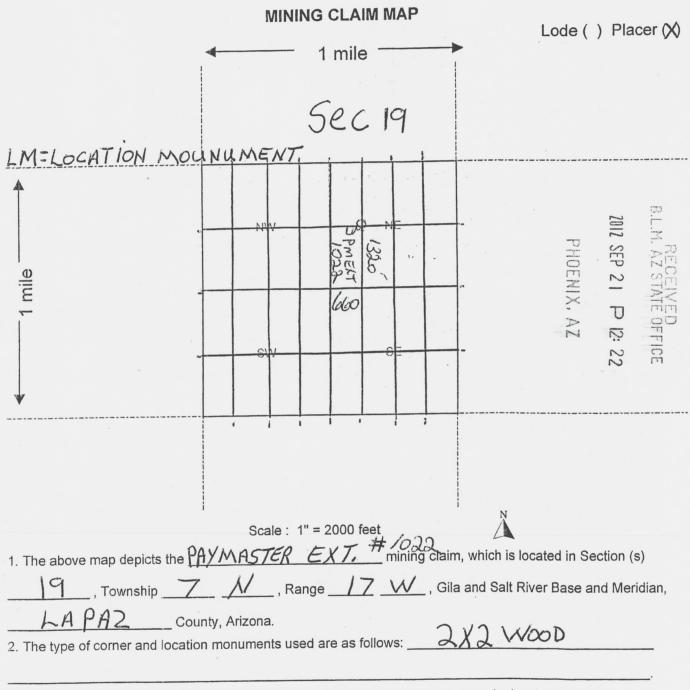

PHOENIX. ARIZONA

XHIBÎT A" LORETTA A WARNER Notary Public - Arizona La Pez County My Commission Expires April 2, 2017 TOWNSHIP 7N, RANGE, 17W TITO OZISM MLESOPII 100J 1003 8 8 33.9426N 33.9389N

PHOENIX, ARIZONA