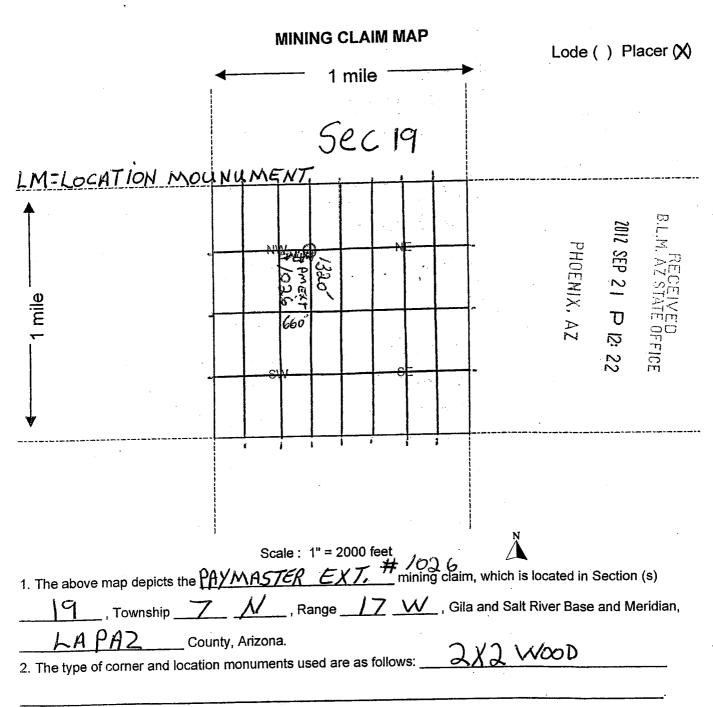

PHOENIX. ARIZONA

XHIBÎT A" LORETTA A WARNER Notary Public - Arizona La Pez County My Commission Expires April 2, 2017 TOWNSHIP 7N, RANGE, 17W TITO OZISM MLESOPII 100J 1003 8 8 33.9426N 33.9389N

PHOENIX, ARIZONA