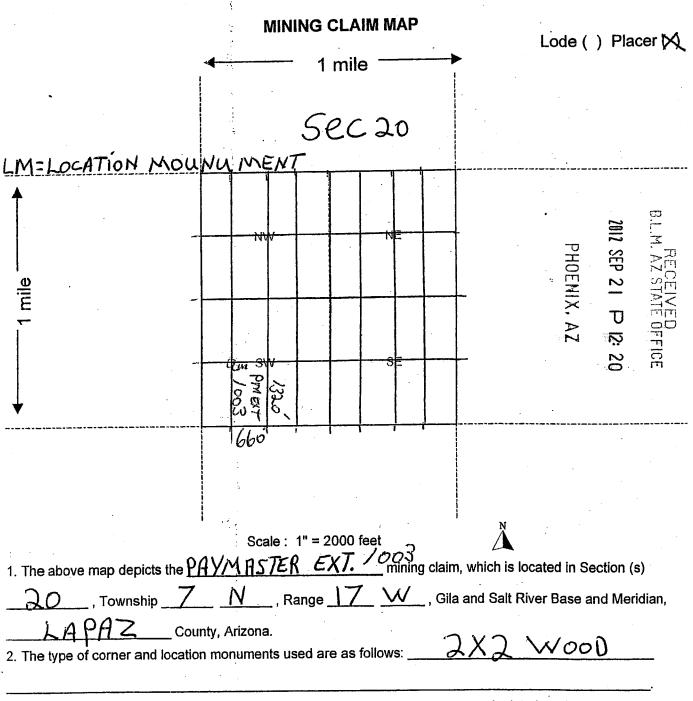

|                    |             |         |               |
|                                                                                                                  |                    |             |         |               |
| DATED AND POSTED on the ground this $\_/$ day of $\_/$                                                           | PT, 20/2           | ******      |         |               |
| OCATOR (s) Qames Movies                                                                                          |                    |             |         |               |
|                                                                                                                  |                    |             | Form M  | ICF102        |

Revised July 2005





Pase 1 of 2
Requested By: James Morris
SHELLY D BAKER, RECORDER
OFFICIAL RECORDS OF LA FAZ COUNTY, AZ
09-04-2012 07:00 AM Recording Fee \$10.00

| LOCATION NOTICE FOR DUI                                                                                                                                                                           | · .                          |                      |                     |                     |                                       |
|---------------------------------------------------------------------------------------------------------------------------------------------------------------------------------------------------|------------------------------|----------------------|---------------------|---------------------|--------------------